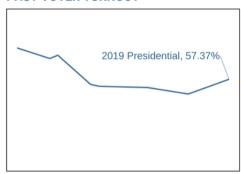

#### Subscribe to the **Democracy Tracker** newsletter





# **Pre-Election Fact Sheet: 2024 Presidential Election**



## Lithuania



#### **THE 2024 ELECTION**

# Election Date: 12 May 2024 **Incumbent Head of State:** President Gitanas Nausėda **Incumbent Head of Government:** Prime Minister Ingrida Šimonytė **Incumbent Head of Government Party:**

Homeland Union

Compulsory voting? No

#### **PAST VOTER TURNOUT**



### Global State of Democracy Indices data 2002 - 2022



#### **ELECTORAL PROCESS**

#### Selection Process for Head of State:

Direct election (two-round majority)

#### Voter registration:

Extracted from a population/civil registry

## **Out-of-Country Voting:**

Yes

#### **Special Voting Arrangements:**

Early voting, Mobile voting, Postal voting



## **WOMEN'S REPRESENTATION**

#### Legislated gender quotas?

Single/lower house: No Upper house: Not applicable

**Proportion of women in** legislature (2024): 41 of 140

seats (29.3%)

### **Latest Democracy Developments**

#### December 2023

Parliament approves changes to accommodation of asylum seekers





Parliament approves mandatory disclosure of past party membership



August 2023

Authorities reject asylum claim of Belarusi