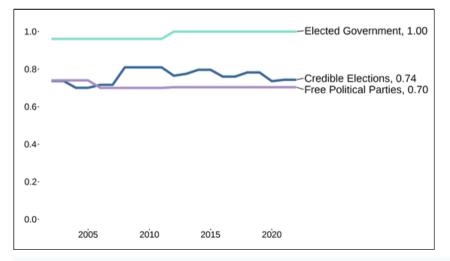

### Global State of Democracy Indices data 2002 - 2022

#### Global Ranking in Representation

The Representation category comprises six factors to measure contested and inclusive elections, including Credible Elections, Free Political Parties and Elected Government.

Note: Based on 2022 data, showing ranking change over 1 year. See the full country rankings.