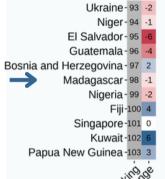

Note: Based on 2022 data, showing ranking change over 1 year See the full country rankings.