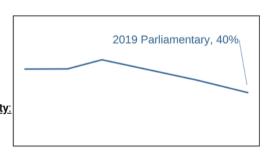

#### PAST VOTER TURNOUT

#### Global State of Democracy Indices data 2002 - 2022