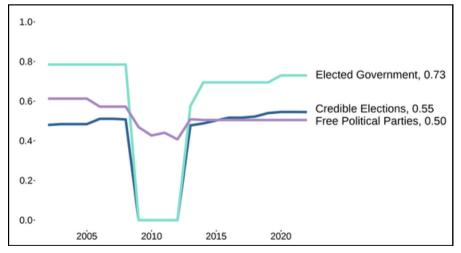

#### October 2023

Election delayed by a week as opposition supporters clash with police

The Representation category comprises six factors to measure contested and inclusive elections, including Credible Elections, Free Political Parties and Elected Government.

Note: Based on 2022 data, showing ranking change over 1 year See the full country rankings.