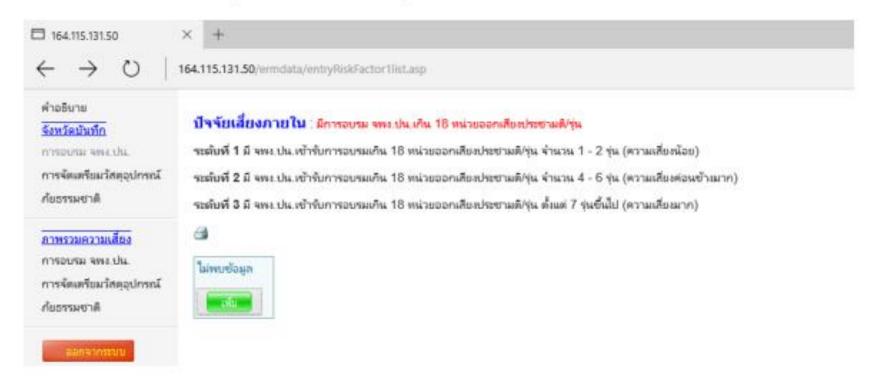

#### <u>ค่าออิบาย</u>

ภาพรวมความเสี่ยง

การอบรม จพง.ปน.

การจัดเตรียมวัสดุอุปกรณ์

ภัยธรรมชาติ

ปัจจัยเสี่ยงภายใน : มีการอบรม จพง.ปน.เกิน 18 หน่วยออกเสียงประชามติ/รุ่น

ระดับที่ 1 มี จพร.ปน.เข้ารับการอบรมเกิน 18 หน่วยออกเสียงประชามติ/รุ่น จำนวน 1 - 2 รุ่น (ความเสี่ยงน้อย) ระดับที่ 2 มี จพง.ปน.เข้าจับการอบรมเกิน 18 หน่วยออกเสียงประชามติ/รุ่น จำนวน 4 - 6 รุ่น (ความเสี่ยงค่อนข้างมาก) ระดับที่ 3 มี จพง.ปน.เข้ารับการอบรมเกิน 18 หน่วยออกเสียงประชามติ/รุ่น ตั้งแต่ 7 รุ่นขึ้นไป (ความเสียงมาก)