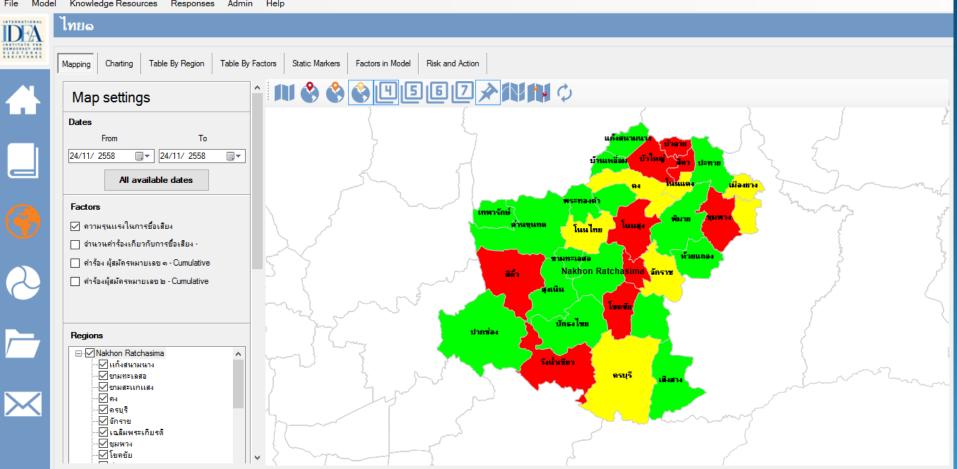

# **Preparing Data**

- Central officer :Using ERM Tools
  - Intranet Server
  - War Room
  - EC T Room
  - ERM Teams (Analyst, IT team)

Provincial Officers input data via internet

#### 164.115.131.50

 $\times$ 

 $\leftarrow$ 

+

164.115.131.50/ermdata/SumRisk1byLevellist.asp