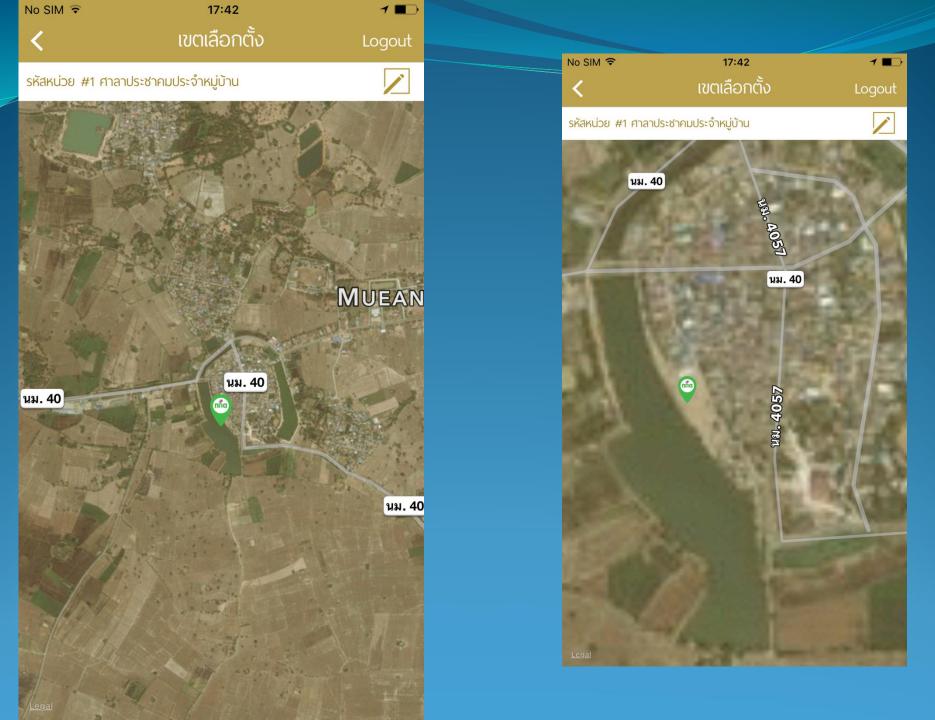

# 7. Election Navigation Application

Voters conveniently search their names in the electoral roll including location of their polling stations and maps by application on mobile phone.

# Operation Notified State A state

Modern technology, quick response,
 And Search your hame in the
 Alecteration of your polling
 Stational of your polling station

# Anticipated and including location of their search their names in the electoral roll including location of their polling stations and maps.

People will participate more in the electoral

🙂 process.

0 0

- Achievement of Public Sector Management
   Quality (PMQA) by focusing on satisfaction
   of the public
  - The effective method developed to facilitate people through online media.