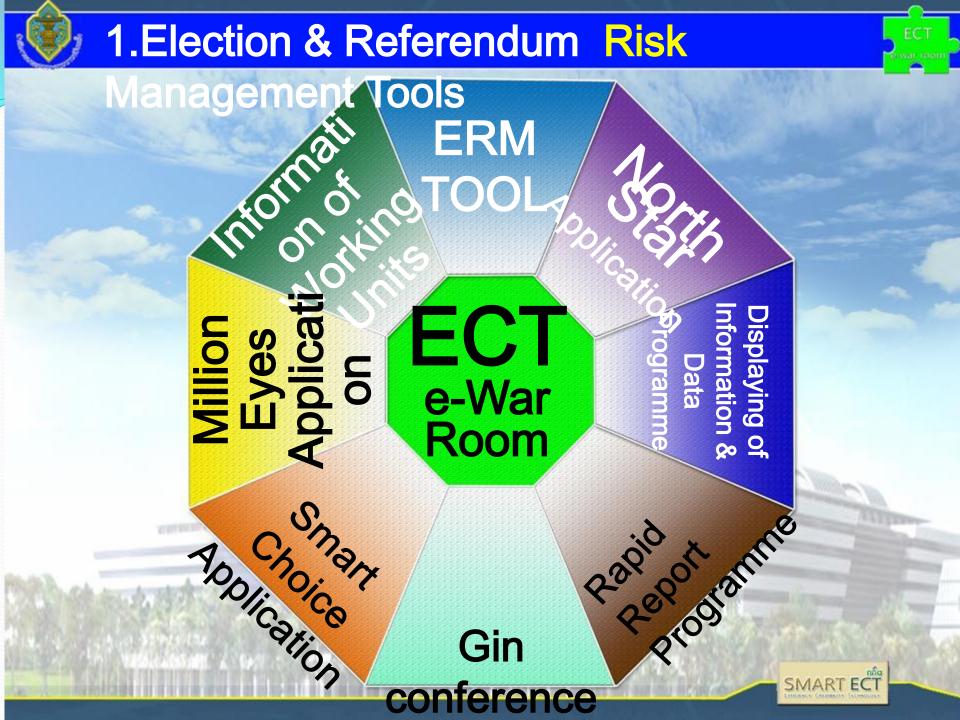

# Outline

- 1. E-war room (ERM Tools)
- 2. Internet Registration of Candidates
- 3. Internet Enrollment
- 4. Smart Info Application
- 5. Internet Vote
- 6. Electronic Voting Machine
- 7. Election Navigator Application
- 8. Million Eyes Application
- 9. Rapid Report
- **10.** ERM Tools in Thailand

### **ERM in Thailand**

# **Using ERM Tools**

- A-web conference
- Introduction to ECT
- Staff Training
- Country Seminar
- Determine Risk Factors
- Input Data via Internet